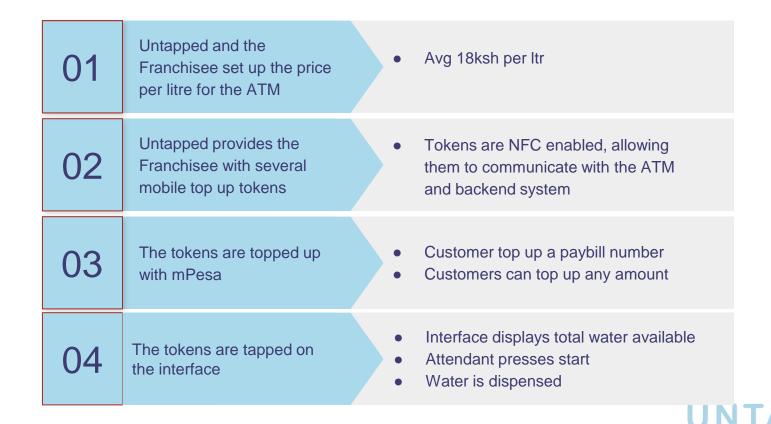

#### ATM attendants are able to top up tokens using mPesa

Unlock the Potential of the Next Billion